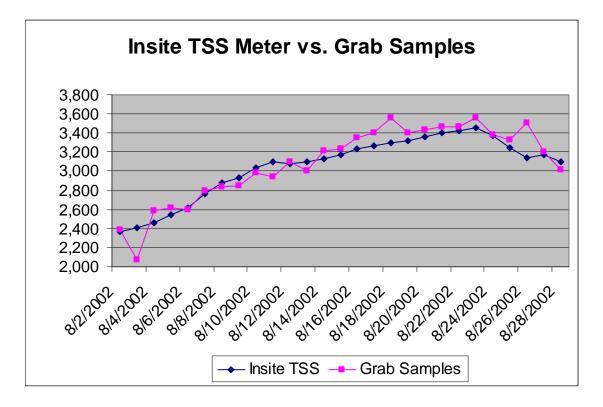

## InsiteIG Model 1500 Suspended Solids Onsite Evaluation

During the month of August a Model 1500 SS meter was installed in a WWTP in Virginia for evaluation. The meter was compared against grab samples that were analyzed in the lab. During the test the meter was not cleaned or calibrated. When a grab sample was taken from the basin, the meter reading at that time was recorded. The graph below shows the results of the evaluation.